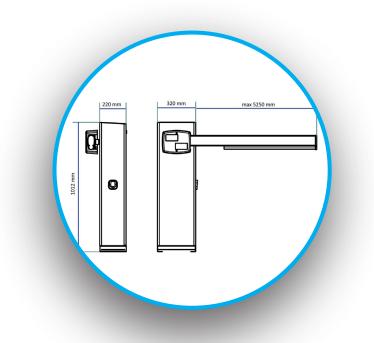

| Control /Operation Voltage | 220 V 50 Hz                                                                                                             |
|----------------------------|-------------------------------------------------------------------------------------------------------------------------|
| Power Consumption          | 24 V DC                                                                                                                 |
| Opening Time               | 8 Seconds (90° Full Opening)                                                                                            |
| Bar Length                 | 5.25 Meters                                                                                                             |
| Protection Level           | IP64                                                                                                                    |
| Operation Temperature      | - 20° C - + 60° C                                                                                                       |
| Accessories                | Mounting Plate,5.25 mt Arm (With Led),<br>Anti Shock Rubber, Reflective Sticker,<br>Photocell, Bar Fork, Remote Control |
| Dimensions                 | 320x220x1012 mm                                                                                                         |
| Weight                     | 47 Kg                                                                                                                   |
| Optional Accessories       | Flashing Light, Loop ,Ral Code (For Min<br>5 pcs) ,Button Unit, Heater & Fan Unit                                       |